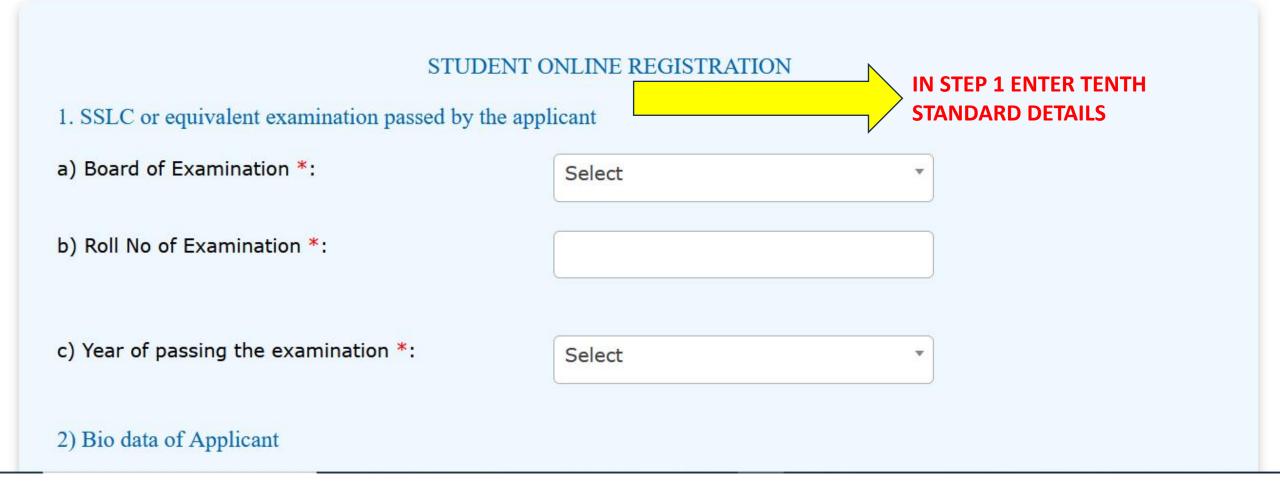

Home

Scholarship

Those students who are included in the provisional list for 2022-23 UG Fresh must send t

2

| 2) Bio data of Applicant       |                 |  |
|--------------------------------|-----------------|--|
| Registration ID:               |                 |  |
|                                |                 |  |
| a) Name of Applicant *:        |                 |  |
| b) date of Birth(DD/MM/YYY) *: | DD/MM/YYYY      |  |
|                                |                 |  |
| c) Sex *:                      | Select Gender 🔹 |  |
| d) Nationality *:              | INDIAN          |  |
| a) Name of Father/Cuardian *1  |                 |  |
| e) Name of Father/Guardian *:  |                 |  |