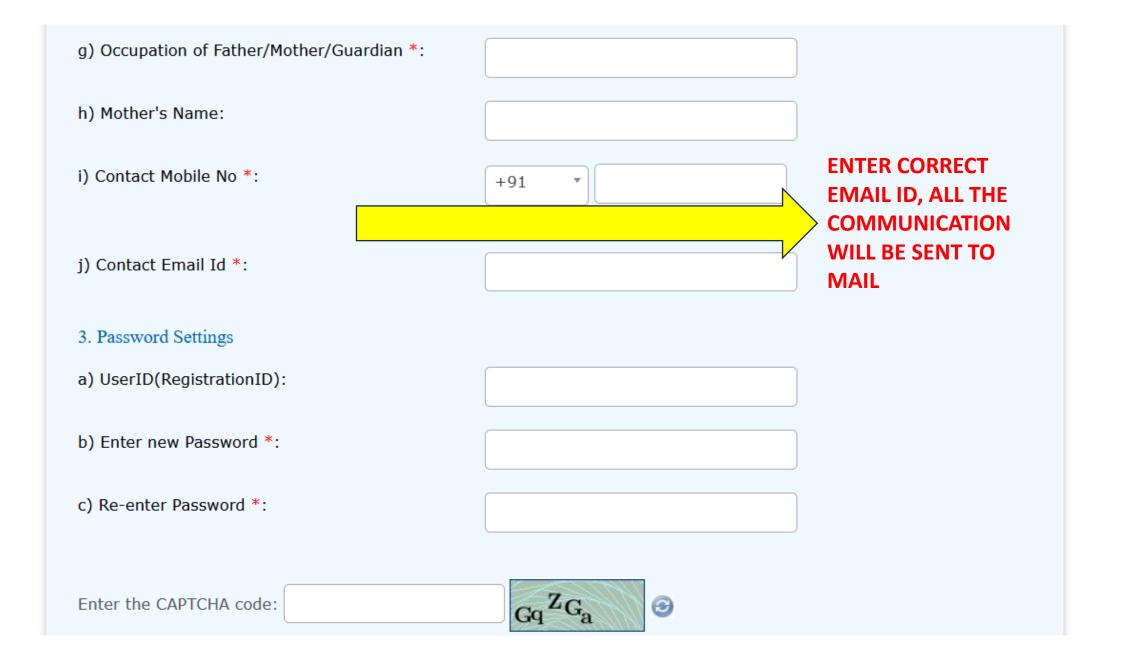

f) Relationship to the Student:

| STEP I     STEP II     STEP IV     STEP V       STUDENT C | ONLINE REGISTRATION |  |
|-----------------------------------------------------------|---------------------|--|
| 4. Permanent Address                                      |                     |  |
| a) House No/Name *:                                       |                     |  |
| b) Street/Locality *:                                     |                     |  |
| c) City/Town/Village *:                                   |                     |  |
| d) Post Office *:                                         |                     |  |
| e) State *:                                               | Kerala              |  |
| f) District *:                                            | select .            |  |

| 5. Communication Address( Tick if Same as Perma) House No/Name: | nanent Address) |
|-----------------------------------------------------------------|-----------------|
| b) Street/Locality *:                                           |                 |
| c) Name of City/Town/Village *:                                 |                 |
| d) Post Office:                                                 |                 |
| e) State2 *:                                                    | Kerala          |
| f) District *:                                                  | select          |
| g) Pincode *:                                                   |                 |
| h) Land Phone :                                                 |                 |
| << Previous Save and Contin                                     | nue >>          |